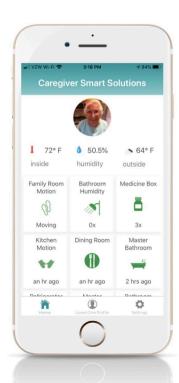

- Non-Intrusive Home Monitoring: Our discreet sensors seamlessly blend into your loved one's living space, continuously tracking daily activities like movement, sleeping, and bathroom visits, while sending real-time notifications to family members through our user-friendly app.
- 2. Comprehensive Insights at Your Fingertips: With just a tap on our app, gain valuable insights into your loved one's well-being. Monitor their eating habits, sleep patterns, and mobility, allowing you to spot potential issues early and stay informed about changes in their routine.
- **3. Life-Saving Fall Detection:** Equipped with reliable fall detection technology, our sensors provide immediate alerts in the event of a catastrophic fall, even if your loved one is unable to call for help. Quick response times can make all the difference.
- **Effortless Care Coordination:** Caregiving is a team effort, and our app allows multiple family members to stay in the loop with real-time alerts and a comprehensive history of activities. This detailed information can be invaluable when consulting with healthcare professionals.