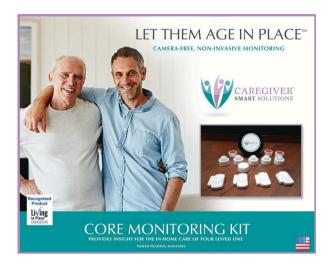

# The CORE Kit + Customizable Add-Ons

Caregiver Smart Solutions uses cutting-edge technology and data to support family caregivers facing the challenges of helping loved ones "Age in Place." Our CORE monitoring kit provides valuable insights and a deep sense of security. It goes beyond simply tracking your loved one's daily routine—Caregiver Smart Solutions empowers caregivers to anticipate potential concerns and respond confidently when asking, "How are you feeling?"

### **CORE Monitoring Kit**

Retail \$899 Monthly Subscription \$59

### This kit includes 14 Sensors:

- 1 Smart Hub
- Movement sensors in 5 rooms
- Medicine cabinet, refrigerator, temperature and humidity sensors
- Front and side door sensors
- 3 emergency buttons